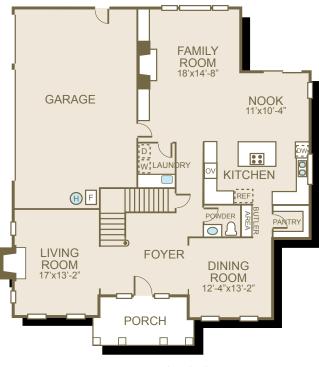

## **PROVIDENCE**®



**Sq Ft:** 3,460

**Bedrooms:** 4

**Bathrooms: 2.5** 

Garage: 3 car

In a continuous effort to improve its products, Norris Homes reserves the right at its sole discretion to make changes to maps, plans, specifications, materials, features and colors without notice. All marketing materials are examples, are not to scale and not deemed a warranty of any kind. Square footages are approximate. Specifications may vary amongst home collections and models. Prices and availability subject to change without notice. As of 9/29/2008.





MAIN FLOOR

**UPPER FLOOR** 

## **FEATURE HIGHLIGHTS**

- Large base molding and crown molding in all formal areas
- Exposed aggregate patio, deck if grade does not allow patio
- 30 year architectural composition roofing
- Complementing hardwood floors

- Wood wrapped windows
- Shadow box with wainscot
- Rounded corners throughout
- Recessed can lighting in many rooms
- 7 phone and 7 cable jacks

- All interior doors painted 6 panel masonite with glass in kitchen pantry door which is stained
- Raised arch panel cabinets
- Pre-plumbed for central vacuum system
- Pre-wired for security system and garage door opener(s)

Where Dreams Are Built



www.norrishomesinc.com