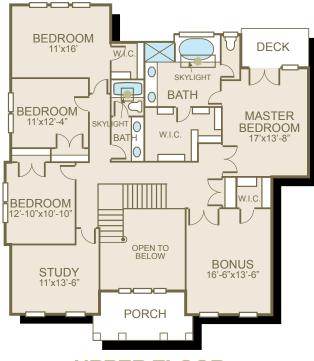

## **PROVIDENCE**®



**Sq Ft:** 3,460

**Bedrooms:** 4

**Bathrooms: 2.5** 

Garage: 3 car

In a continuous effort to improve its products, Norris Homes reserves the right at its sole discretion to make changes to maps, plans, specifications, materials, features and colors without notice. All marketing materials are examples, are not to scale and not deemed a warranty of any kind. Square footages are approximate. Specifications may vary amongst home collections and models. Prices and availability subject to change without notice. As of 9/29/2008.





MAIN FLOOR

**UPPER FLOOR** 

## **FEATURE HIGHLIGHTS**

- Large base molding and crown molding in all formal areas
- Exposed aggregate patio, deck if grade does not allow patio
- 30 year architectural composition roofing
- Complementing hardwood floors

- Wood wrapped windows
- Shadow box with wainscot
- Rounded corners throughout
- Recessed can lighting in many rooms
- 7 phone and 7 cable jacks

- All interior doors painted 6 panel masonite with glass in kitchen pantry door which is stained
- Raised arch panel cabinets
- Pre-plumbed for central vacuum system
- Pre-wired for security system and garage door opener(s)

Where Dreams Are Built



www.norrishomesinc.com